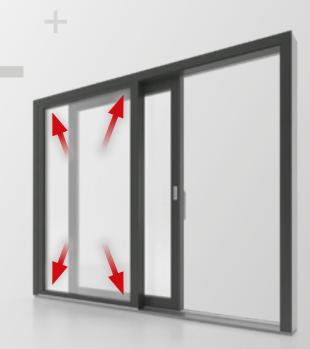

### Fixframe - Unique views

A particularly slim profile in the fixed glazing ensures an even higher incidence of light into your living spaces - for high living quality and additional solar heat gains!