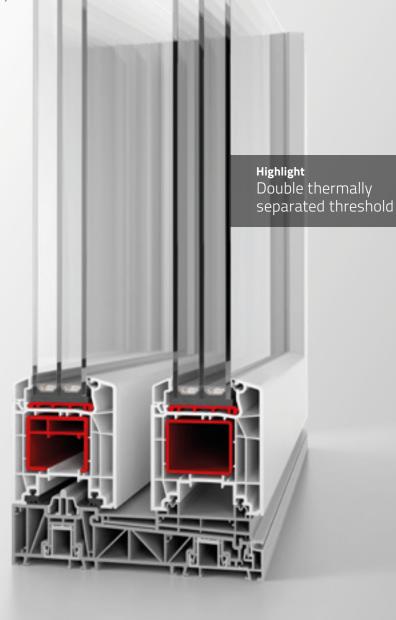

# lift-slide 85 mm construction depth

- Up to RC2 burglary protection
- Up to 44 dB sound insulation (sound insulation class 4)
- Up to 51 mm glazing
- Available in numerous decor variations
- available with aluskin® aluminium shells
- Concealed drainage is possible
- Barrier-free option
- fixframe option

### Technology that stands out

Outstanding verified values in terms of wind and water tightness, burglary resistance and acoustic insulation even at maximum sizes - unique in the field of lift-and-slide doors!