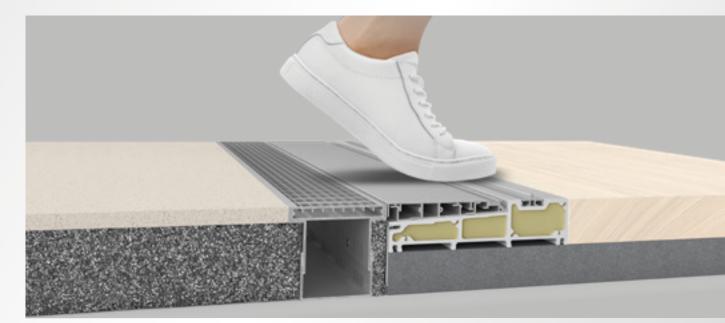

## Barrier-free? Sure!

The goal: absolute freedom of movement for all those who are restricted in their mobility. Therefore, the 85 mm lift-slide door is also available in a barrier-free version. The door frame, which visually looks like a continuous floor, now includes a flat threshold for a comfortable, obstacle-free transition from indoors to outdoors. It's easy to open and close – even with very large elements.

The lift-and-slide door with barrier-free threshold fulfills the requirements required by DIN 18040 "Barrier-Free Construction".