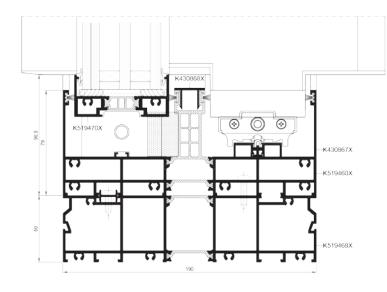

## **MB-SKYLINE**

Door, bottom view

Door, side view

Door leaves connection, view

**ALUPROF S.A.** Plant in Bielsko-Biała ul. Warszawska 153 | 43-300 Bielsko-Biała tel.: +48 33 819 53 00 | fax +48 33 822 05 12 | e-mail: info@aluprof.eu