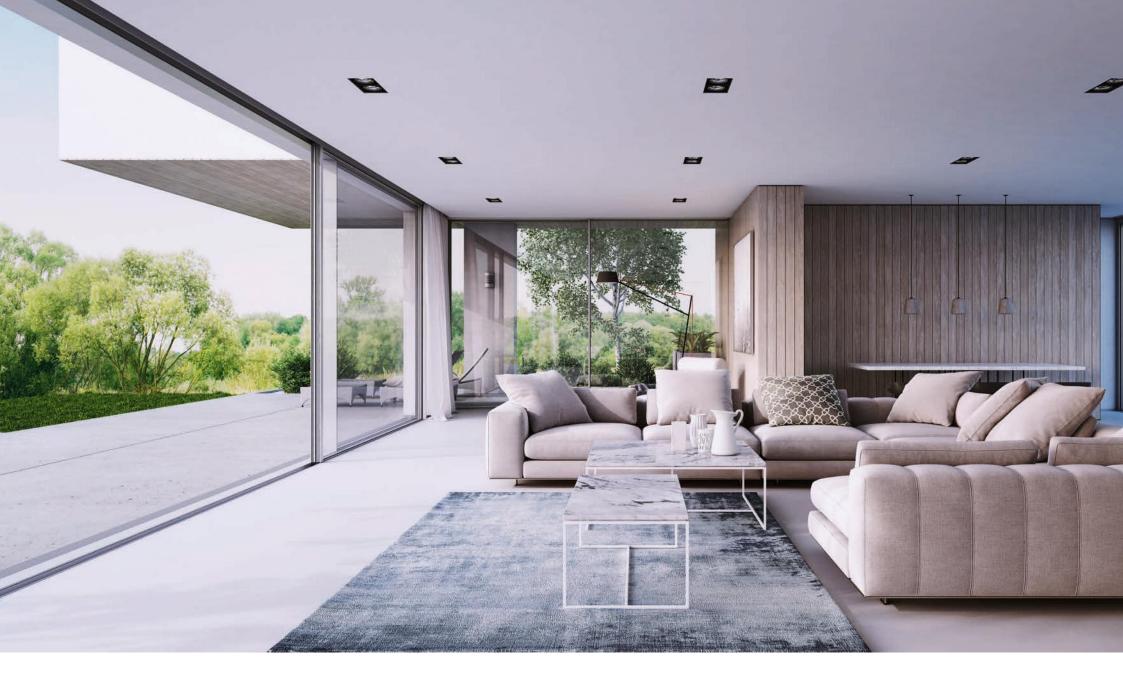

# The view above all

SYSTEM **MB-SKYLINE** SLIDING DOOR WITH INVISIBLE FRAME

The MB-SKYLINE sliding door system with invisible frame uses narrow profiles. This gives the construction a modern and minimalist look. Constructions fabricated with **MB-SKYLINE** have a one-of-a kind design and raise the profile of any project. They provide a comfortable, threshold-free connection of indoor and outdoor living spaces making natural environment part of users' daily experience. While the doors can be very large, their slim construction gives the impression of lightness and delicacy. The product is uniformly glazed, has slim modulations and perfectly fits into high-end construction market.

#### **Features and benefits**

- **1.** 71 mm (door leaf) and 190 mm-deep profiles (2-slide frame)
- **2.** modern design and high aesthetics: the frame is concealed in the wall, in the floor and in the ceiling, the frame profile is fully aligned at the sides, the visible connection width of door leaves is 25 mm.
- **3.** door leaves up to 500 kg and up to 4 m high
- 4. 3-chambered, thermally-insulated profiles
- **5.** 52 to 60 mm-thick triple glazing units
- **6.** door opens manually or automatically
- **7.** drives and control units are concealed in frame profiles
- 8. can use an automatic unit mounted on the outside of the construction