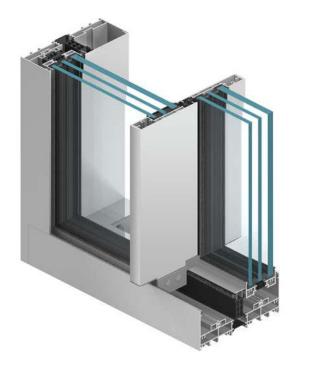

#### **Features and benefits**

- **1.** 71 mm (door leaf) and 190 mm-deep profiles (2-slide frame)
- **2.** modern design and high aesthetics: the frame is concealed in the wall, in the floor and in the ceiling, the frame profile is fully aligned at the sides, the visible connection width of door leaves is 25 mm.
- **3.** door leaves up to 500 kg and up to 4 m high
- 4. 3-chambered, thermally-insulated profiles
- **5.** 52 to 60 mm-thick triple glazing units
- **6.** door opens manually or automatically
- **7.** drives and control units are concealed in frame profiles
- 8. can use an automatic unit mounted on the outside of the construction

### **Technical parameters**

| Air permeability     | class 3, EN 12207                 |
|----------------------|-----------------------------------|
| Watertightness       | up to class 9A (600Pa), EN 12208  |
| Wind load resistance | up to class C5 (2000Pa), EN 12210 |
| Thermal insulation   | U <sub>w</sub> from 0,85 W/(m²K)* |