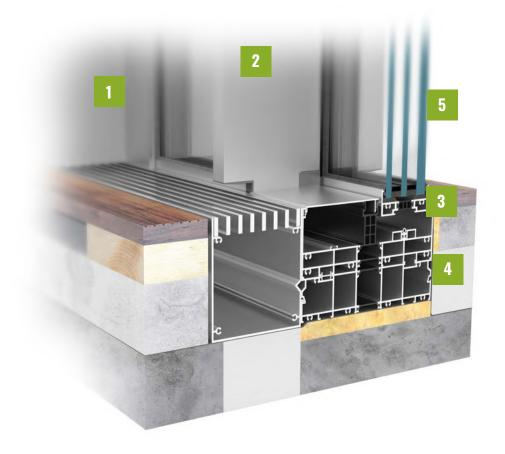

#### **Features and benefits**

- **1.** 71 mm (door leaf) and 190 mm-deep profiles (2-slide frame)
- **2.** modern design and high aesthetics: the frame is concealed in the wall, in the floor and in the ceiling, the frame profile is fully aligned at the sides, the visible connection width of door leaves is 25 mm.
- **3.** door leaves up to 500 kg and up to 4 m high
- 4. 3-chambered, thermally-insulated profiles
- **5.** 52 to 60 mm-thick triple glazing units
- **6.** door opens manually or automatically
- **7.** drives and control units are concealed in frame profiles
- 8. can use an automatic unit mounted on the outside of the construction

### **Technical parameters**

| Air permeability     | class 3, EN 12207                 |
|----------------------|-----------------------------------|
| Watertightness       | up to class 9A (600Pa), EN 12208  |
| Wind load resistance | up to class C5 (2000Pa), EN 12210 |
| Thermal insulation   | U <sub>w</sub> from 0,85 W/(m²K)* |