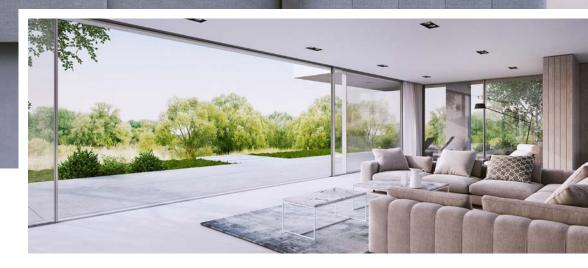

# The view above all

SYSTEM **MB-SKYLINE** SLIDING DOOR WITH INVISIBLE FRAME

The MB-SKYLINE sliding door system with invisible frame uses narrow profiles. This gives the construction a modern and minimalist look. Constructions fabricated with **MB-SKYLINE** have a one-of-a kind design and raise the profile of any project. They provide a comfortable, threshold-free connection of indoor and outdoor living spaces making natural environment part of users' daily experience. While the doors can be very large, their slim construction gives the impression of lightness and delicacy. The product is uniformly glazed, has slim modulations and perfectly fits into high-end construction market.

#### **Features and benefits**

- **1.** 71 mm (door leaf) and 190 mm-deep profiles (2-slide frame)
- **2.** modern design and high aesthetics: the frame is concealed in the wall, in the floor and in the ceiling, the frame profile is fully aligned at the sides, the visible connection width of door leaves is 25 mm.
- **3.** door leaves up to 500 kg and up to 4 m high
- 4. 3-chambered, thermally-insulated profiles
- **5.** 52 to 60 mm-thick triple glazing units
- **6.** door opens manually or automatically
- **7.** drives and control units are concealed in frame profiles
- 8. can use an automatic unit mounted on the outside of the construction