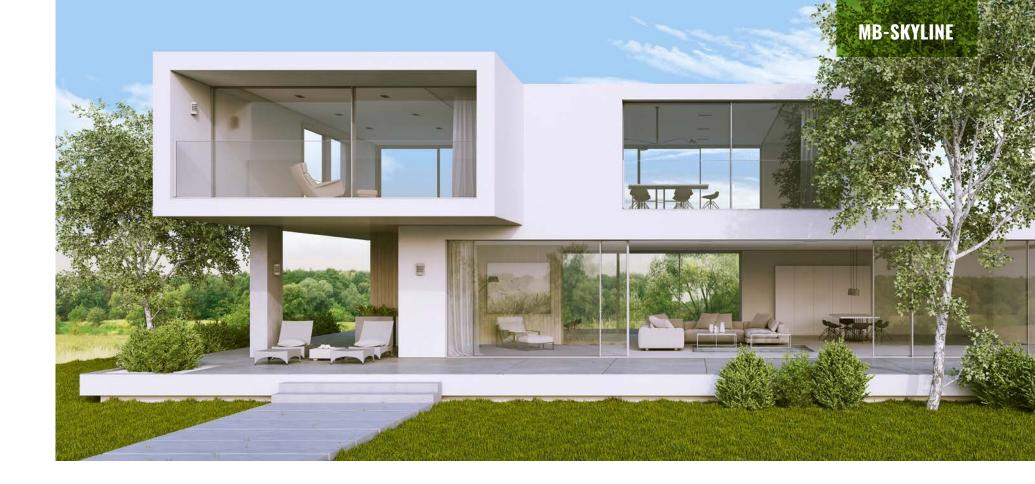

# The view above all

SYSTEM **MB-SKYLINE** SLIDING DOOR WITH INVISIBLE FRAME

The MB-SKYLINE sliding door system with invisible frame uses narrow profiles. This gives the construction a modern and minimalist look. Constructions fabricated with **MB-SKYLINE** have a one-of-a kind design and raise the profile of any project. They provide a comfortable, threshold-free connection of indoor and outdoor living spaces making natural environment part of users' daily experience. While the doors can be very large, their slim construction gives the impression of lightness and delicacy. The product is uniformly glazed, has slim modulations and perfectly fits into high-end construction market.

#### **Features and benefits**

- **1.** 71 mm (door leaf) and 190 mm-deep profiles (2-slide frame)
- **2.** modern design and high aesthetics: the frame is concealed in the wall, in the floor and in the ceiling, the frame profile is fully aligned at the sides, the visible connection width of door leaves is 25 mm.
- **3.** door leaves up to 500 kg and up to 4 m high
- 4. 3-chambered, thermally-insulated profiles
- **5.** 52 to 60 mm-thick triple glazing units
- **6.** door opens manually or automatically
- **7.** drives and control units are concealed in frame profiles
- 8. can use an automatic unit mounted on the outside of the construction