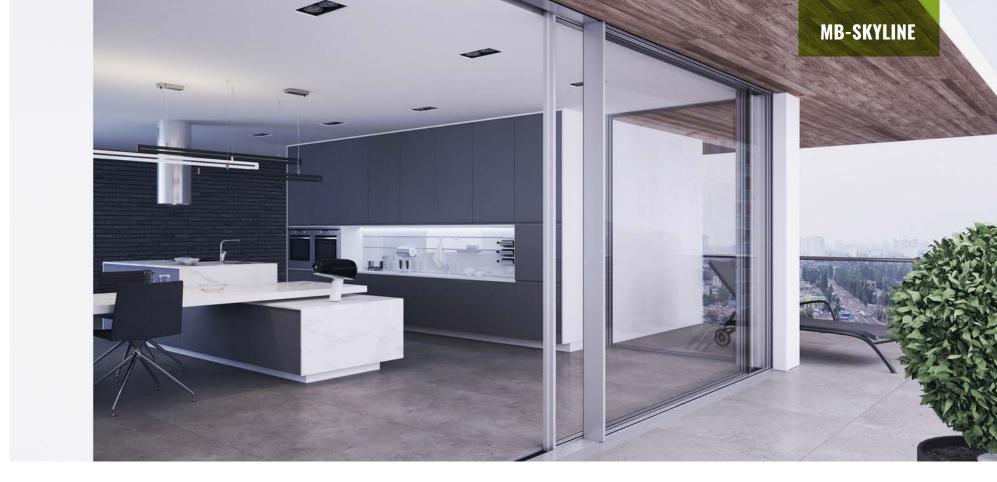

# The view above all

SYSTEM **MB-SKYLINE** SLIDING DOOR WITH INVISIBLE FRAME

The MB-SKYLINE sliding door system with invisible frame uses narrow profiles. This gives the construction a modern and minimalist look. Constructions fabricated with **MB-SKYLINE** have a one-of-a kind design and raise the profile of any project. They provide a comfortable, threshold-free connection of indoor and outdoor living spaces making natural environment part of users' daily experience. While the doors can be very large, their slim construction gives the impression of lightness and delicacy. The product is uniformly glazed, has slim modulations and perfectly fits into high-end construction market.

#### **Features and benefits**

- **1.** 71 mm (door leaf) and 190 mm-deep profiles (2-slide frame)
- **2.** modern design and high aesthetics: the frame is concealed in the wall, in the floor and in the ceiling, the frame profile is fully aligned at the sides, the visible connection width of door leaves is 25 mm.
- **3.** door leaves up to 500 kg and up to 4 m high
- 4. 3-chambered, thermally-insulated profiles
- **5.** 52 to 60 mm-thick triple glazing units
- **6.** door opens manually or automatically
- **7.** drives and control units are concealed in frame profiles
- 8. can use an automatic unit mounted on the outside of the construction