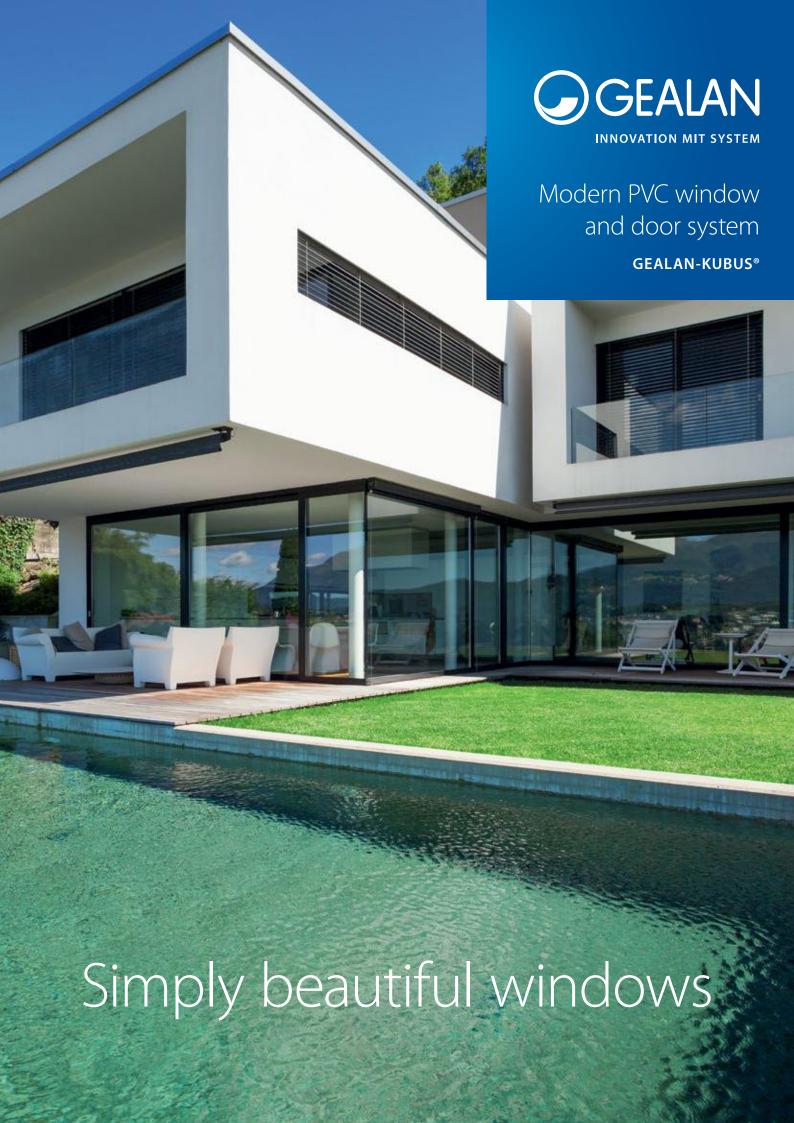

# SQUARE AND ALMOST INVISIBLE

The system dimension for both the frame/sash combination and the mullion is 100 mm. This means that the mullion and lateral frame parts have the same visible width, resulting in symmetry and an aesthetic appeal.

 $Continuous\ 100\ mm\ sightline, including\ in\ the\ area\ of\ the\ mullion$ 

## 100 MM - THE MEASURE OF ALL THINGS

- · No glazing bead
- · Installation depth and visible width of 100 mm for the frame/sash package and the mullion
- · Flush interior view
- Clean contours

an impression.