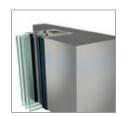

# SQUARE AND ALMOST INVISIBLE

The system dimension for both the frame/sash combination and the mullion is 100 mm. This means that the mullion and lateral frame parts have the same visible width, resulting in symmetry and an aesthetic appeal.

 $Continuous\ 100\ mm\ sightline, including\ in\ the\ area\ of\ the\ mullion$ 

## 100 MM - THE MEASURE OF ALL THINGS

- · No glazing bead
- · Installation depth and visible width of 100 mm for the frame/sash package and the mullion
- · Flush interior view
- Clean contours

an impression.