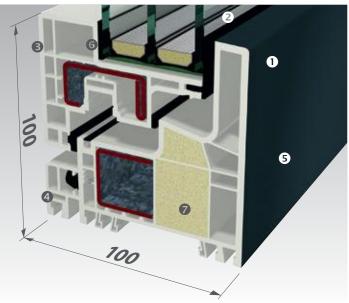

# SQUARE AND ALMOST INVISIBLE

The system dimension for both the frame/sash combination and the mullion is 100 mm. This means that the mullion and lateral frame parts have the same visible width, resulting in symmetry and an aesthetic appeal.

 $Continuous\ 100\ mm\ sightline, including\ in\ the\ area\ of\ the\ mullion$ 

## **NEW SIMPLICITY IN DESIGN**

The GEALAN-KUBUS® system defines a new design idiom for vinyl windows in architecture. It offers large expanses of glass for more light and transparency, and greater design freedom. On the inside, the new system boasts a flush sightline with no distracting joins. On the outside, its rectangular upstand emphasises the harmonious overall impression.

## KISS-PRINCIPLE: KEEP IT SMALL AND SIMPLE

• Rectangular appearance all round – both inside and outside. • Sash invisible from the outside.

**②** Seamless sash design with no glazing beads and flush sightline thanks to **②** optimal clip profile.

acrylcolor

**©** Unique surface quality thanks to exclusive ACRYLCOLOR technology on the outside.

STV<sup>®</sup>

**⊙** Innovative STV® bonding technology for a "borderless" sash design guarantees maximum stability.

IKD®

**Outstanding heat insulation thanks to foam-filled profile chambers.** 

## **EASY-TO-CLEAN FRAME GEOMETRY**

The GEALAN-KUBUS® system is also impressive from a functional point of view, above all with respect to the ease of cleaning. In the profile geometry, particular attention was paid to smooth contours in the frame. The frame stop has no gasket, while a curved central domed gasket is integrated into the frame.

## 100 MM - THE MEASURE OF ALL THINGS

- · No glazing bead
- · Installation depth and visible width of 100 mm for the frame/sash package and the mullion
- · Flush interior view
- Clean contours

an impression.