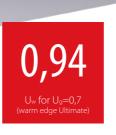

leal 8000 system provide ased on the l Nindov thermal and acoustic insulation at the highest level. They are recommended for passive buildings.