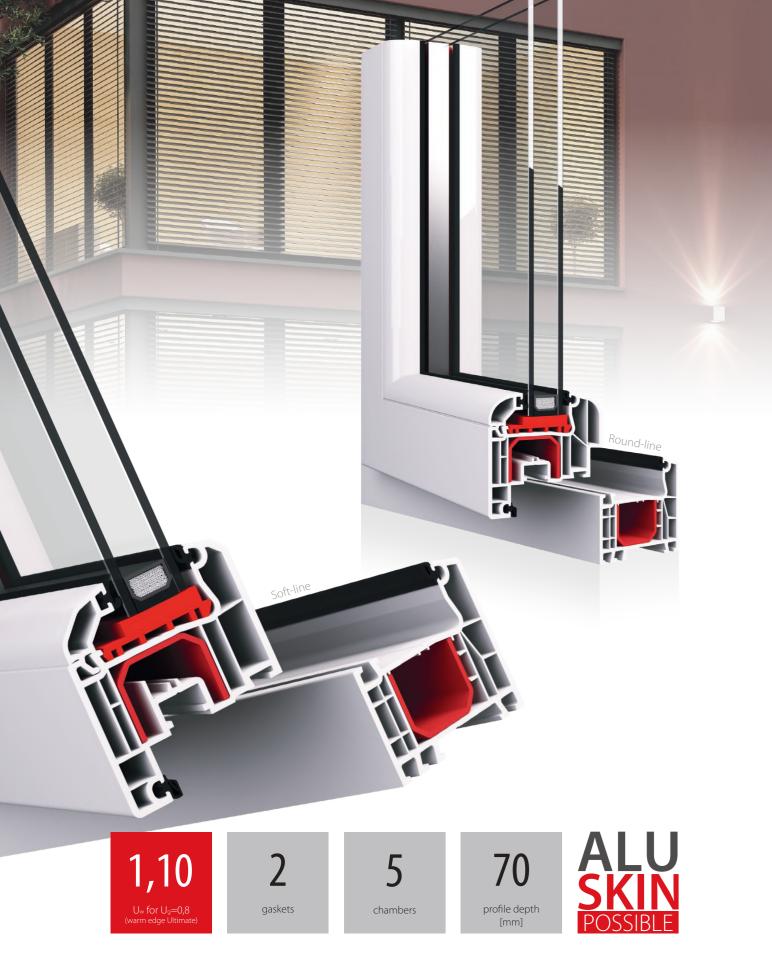

*Window and door systems* PVC

Ideal 4000 This universal system proves its function in both modern architecture of single- and multi-family housing as well as in renovated buildings.

gaske

A combination of the most popular solutions with a six-chamber frame structure allowed to obtain better thermal insulation of a window.