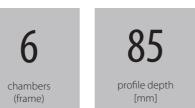

## Ideal 7000new

Energy efficient windows are produced with the use of the most advanced technologies. This is our reply to the growing requirements in the scope of thermal insulation of window jo

**85** profile depth [mm]