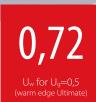

leal 8000 system provide ased on the l Nindov thermal and acoustic insulation at the highest level. They are recommended for passive buildings.