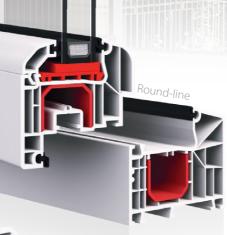

leal 8000 system provide ased on the l Nindov thermal and acoustic insulation at the highest level. They are recommended for passive buildings.